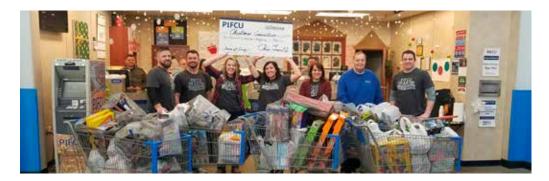

## Wrapping Up Another Season of Giving

As 2018 came to a close, so did our Season of Giving. This year we kicked off a new tradition. Many deserving families received full turkey dinners just in time for the holidays. We spent time ringing the bell for The Salvation Army, packing food bags for the Idaho Food Bank, and wrapping presents for Toys for Tots. We also collected food, toys, coats and money or donation to local organizations. Thank you to those who contributed as the holiday season is the perfect time to give back!